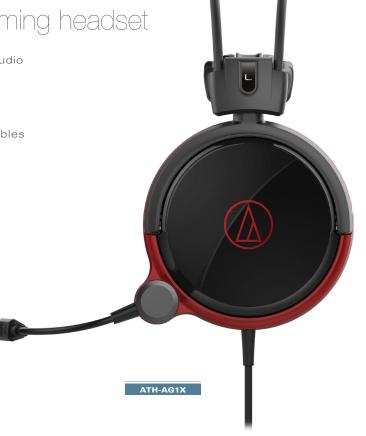

## **ATH-AG1X**

high-fidelity closed-back gaming headset

- Newly designed 53mm drivers deliver powerful audio for the ultimate gaming experience.
- Improved 3D Wing Support system offers hours of comfort and a secure fit.
- Audio-Technica's state-of-the-art microphone enables crystal clear in-game voice communication.
- Extremely soft earpads provide superior comfort for extended game play.
- Equipped with 1.2m attached cable and 2.0m extension cable.
- Included microphone windscreen reduces unwanted wind and breath noise.

## Specifications\*:

| Driver:                        | Closed-back dynamic 53mm                                             |
|--------------------------------|----------------------------------------------------------------------|
| Output Sound Pressure Level:   | 100dB/mW                                                             |
| Frequency Response:            | 5 - 35,000Hz                                                         |
| Maximum Input Power:           | 1,000mW                                                              |
| Impedance:                     | 50 ohms                                                              |
| Weight (without cable):        | 320g                                                                 |
| Cable Length:                  | 1.2m                                                                 |
| Connector:                     | 3.5mm gold-plated stereo mini plug                                   |
| Accessories:                   | 2.0m extension cable (2 x 3.5mm plugs for audio and mic), windscreen |
| Microphone Type:               | Condenser                                                            |
| Microphone Polar Pattern:      | Supercardioid                                                        |
| Microphone Frequency Response: | 100-12,000Hz                                                         |
| Microphone Sensitivity:        | -41 dB (OdB=1 VPa, 1kHz)                                             |
|                                |                                                                      |